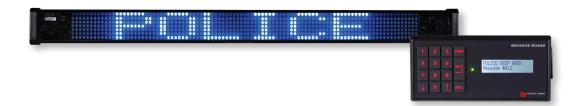

## Superior public safety messaging system

MB1 LED Message Board is a public safety messaging system that displays different advisories notifying motorists and pedestrians of emergency incidents, road conditions, and other events. MB1 LED Message Board is ideal for police, fire and work truck applications.

The MB1 system includes a LED message display and internally mounted controller. The MB1 has the capability to hold up to 500 messages. The controller enables the vehicle operator to activate the LED message display board with tactical push-button control.

#### Pre-programmed or custom messages

MB1 models have pre-programmed messages or custom messages can be created using a PC based software. A name of up to 20 characters can be assigned to each programmed message. The message displayed across the message board will also display across the control head. Using the message based software, programmed messages can also be copied to other vehicle message boards.

Control head enables the operator to activate the LED message board with tactical push-button control.

Customize messages are created and named using a PC based software.