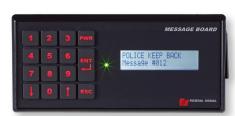

#### Pre-programmed or custom messages

MB1 models have pre-programmed messages or custom messages can be created using a PC based software. A name of up to 20 characters can be assigned to each programmed message. The message displayed across the message board will also display across the control head. Using the message based software, programmed messages can also be copied to other vehicle message boards.

Control head enables the operator to activate the LED message board with tactical push-button control.

Customize messages are created and named using a PC based software.