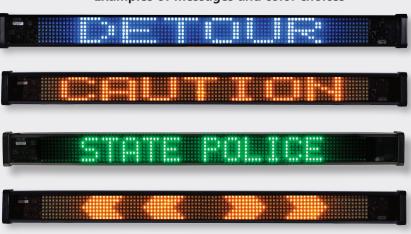

## **Examples of messages and color choices**

MB1 mounted on a Ford Interceptor Utility

MB1 mounted on a HRX Series Headache Rack installed on a Chevrolet Silverado

|    | Name                    | Туре     | Message                                 |
|----|-------------------------|----------|-----------------------------------------|
| 1  | POLICE<br>EMERGENCY     | Scroll   | POLICE EMERGENCY KEEP<br>BACK           |
| 2  | SLOW DOWN               | Flash    | POLICE\SLOW\DOWN                        |
| 3  | KEEP BACK               | Flash    | POLICE\KEEP\DOWN                        |
| 4  | RESTRICTED ZONE         | Scroll   | RESTRICTED ZONE AHEAD<br>DO NOT PROCEED |
| 5  | LEFT ARROW              | Advanced | << << <<                                |
| 6  | RIGHT ARROW             | Advanced | >>>>>>                                  |
| 7  | SPLIT ARROW             | Advanced | << << >>>>                              |
| 8  | ACCIDENT SLOW           | Flash    | ACCIDENT\AHEAD\SLOW\<br>DOWN            |
| 9  | MERGE RIGHT             | Advanced | MERGE\RIGHT\8 spaces\ >>>>>>>           |
| 10 | MERGE LEFT              | Advanced | MERGE\LEFT\ << << << <<                 |
| 11 | SPLIT TRAFFIC           | Advanced | SPLIT\TRAFFIC\ << << >>>                |
| 12 | STAY IN LANE            | Flash    | STAY\IN\LANE                            |
| 13 | LEFT LANE CLOSED        | Flash    | LEFT\LANE\CLOSED                        |
| 14 | RHT LANE CLOSED         | Flash    | RIGHT\LANE\CLOSED                       |
| 15 | ROAD CLOSED             | Flash    | ROAD\CLOSED                             |
| 16 | STREET CLOSED           | Flash    | STREET\CLOSED                           |
| 17 | SLOW TRAFFIC<br>AHEAD   | Flash    | SLOW\TRAFFIC\AHEAD                      |
| 18 | REDUCE SPEED            | Flash    | CAUTION\REDUCE\SPEED                    |
| 19 | WET ROAD                | Flash    | CAUTION\WET\ROAD                        |
| 20 | CAU ROAD ICING          | Scroll   | CAUTION\ROAD\ICING                      |
| 21 | POOR VISIBILITY         | Flash    | CAUTION POOR VISIBILITY                 |
| 22 | SCHOOL CROSS            | Flash    | CAUTION\SCHOOL\CROSS                    |
| 23 | DETOUR AHEAD            | Flash    | DETOUR\AHEAD                            |
| 24 | EVENT AHEAD             | Flash    | EVENT\PARKING\AHEAD                     |
| 25 | EVENT EXIT              | Flash    | EVENT\PARKING\EVIT\HERE                 |
| 26 | EVENT NEXT              | Flash    | EVENT\PARKING\NEXT\EXIT                 |
| 27 | KEEP LEFT               | Advanced | KEEP\LEFT                               |
| 28 | KEEP RIGHT              | Advanced | KEEP\RIGHT                              |
| 29 | STREET CLOSED ALT       | Scroll   | STREET CLOSED USE<br>ALTERNATE ROUTE    |
| 30 | LANE CLOSED<br>MRG RHT  | Flash    | LANE\CLOSED\<br>MERGE\RIGHT             |
| 31 | LANE CLOSED<br>MRG LEFT | Flash    | LANE\CLOSED\MERGE\LEFT                  |