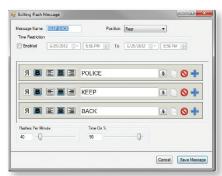

#### Pre-programmed or custom messages

MB1 models have pre-programmed messages or custom messages can be created using a PC based software. A name of up to 20 characters can be assigned to each programmed message. The message displayed across the message board will also display across the control head. Using the message based software, programmed messages can also be copied to other vehicle message boards.

Control head enables the operator to activate the LED message board with tactical push-button control.

Customize messages are created and named using a PC based software.